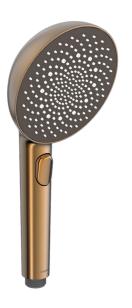

## 4733010081 HANSAAURELIA - Ručná sprcha, d 110 mm

EAN: 4057304021497 static.hansa.com/4733010081

HANSAAURELIA - Symfónia jednoduchosti a elegancie.

Objavte harmóniu HANSAAURELIA, symfóniu jednoduchosti a elegancie. AURELIA čerpá dizajnovú inšpiráciu z prekrásnych prvkov divokej prírody. Od elegantného kvetu lotosu, ktorý sa premenil na hlavicu sprchy navrhnutú pre čisté potešenie, až po najjednoduchšiu krivku malého kvapky vody, ktorá tvaruje našu ručnú sprchu, každý detail odráža krásu, ktorá nás obklopuje v prírode.

Elegancia je kľúčová pre každý prvok, vytvárajúca bezproblémové spojenie medzi formou a funkciou.

Ručná sprcha s 3 hlavicami s priemerom 110 mm Jednoduchý prepínač pre výber hlavice sprchy

ZVÝŠENIE VAŠICH MOMENTOV

- Riešenia pre sprchy
- Príslušenstvo
- Brúsený bronz

- Technológia proti usadeninám (ľahko sa čistí)
- Pulzujúci Silný prúd vody pre masáž alebo ošetrenie tela, Intenzívny – Povzbudzujúci prúd vody, Relaxačný – Jemný prúd vody, príjemný pre celé telo
- 3-prúdová