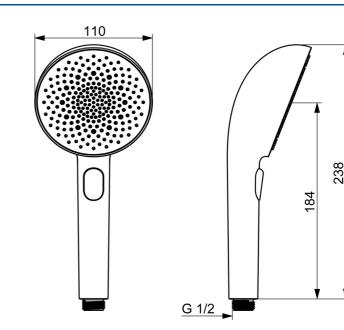

## Technické údaje

## Vlastnosti prietoku

Prietok pri tlaku 3 bar (s obmedzovačmi prietoku) 12.0 l/min Technické vlastnosti Dodávka teplej vody max. +65°C 0.5-5 bar Pracovný tlak Spojovacia veľkosť G1/2 Materiál Kompozit Predpisy Norma EN EN 1112 Trieda hlučnosti I (ISO 3822) Schválenia a Prehlásenia