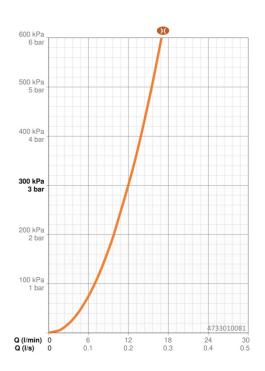

## Vlastnosti prietoku

Prietok pri tlaku 3 bar (s obmedzovačmi prietoku) 12.0 l/min Technické vlastnosti Dodávka teplej vody max. +65°C 0.5-5 bar Pracovný tlak Spojovacia veľkosť G1/2 Materiál Kompozit Predpisy Norma EN EN 1112 Trieda hlučnosti I (ISO 3822) Schválenia a Prehlásenia